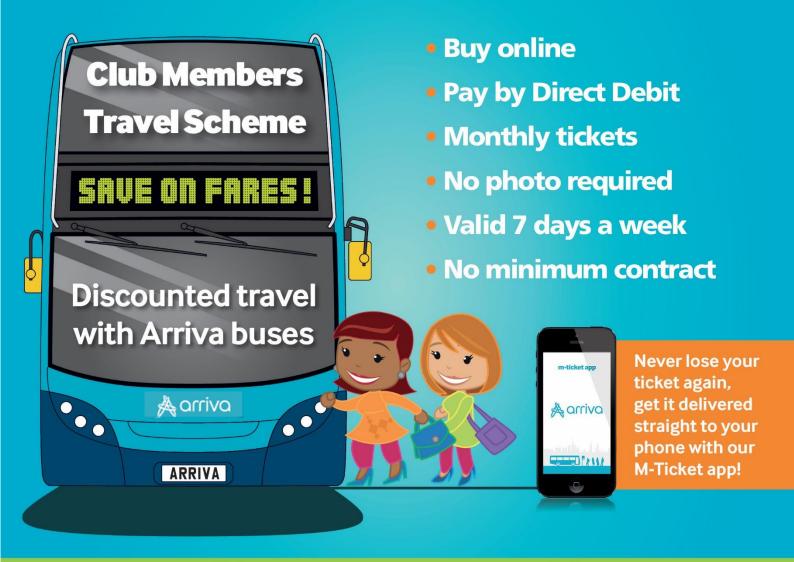

### The Magna Park Travel Club

The Magna Park Travel Club will save you money by providing great value travel ticket discounts for anyone who travels to work on the bus. The travel club is open to everyone working at Magna Park in Lutterworth, irrespective which business you work for. The travel club ticket will give you unlimited access to travel on any Arriva bus, 7 days a week. So you'll be able to get about on your days too, all for no additional cost. Furthermore, at weekends and Bank Holidays up to two children can also travel for free with the ticket holder.

#### **How it Works**

Pay even less for your travel each week by purchasing a yearly ticket but paying for it with a monthly direct debit

The travel club is an ideal way to get reduced bus travel for the year without having to pay upfront

There's no set up fee and no minimum contract, which means you can cancel your direct debit at any time should your circumstances change

Payments are taken on the 1st or 15th of each month. The nearest direct debit date will be the default option available to choose

#### STEP 2:

Receive your season ticket in the post each month Tickets can also be delivered to your iPhone or Android handset

- To receive an m-ticket you must download the Arriva m-ticket app and register your details first.
- For children to travel free with the ticket holder at weekends and on public holidays you need to request a paper ticket.
- For any queries please email: <u>etc.ams@arriva.co.uk</u>