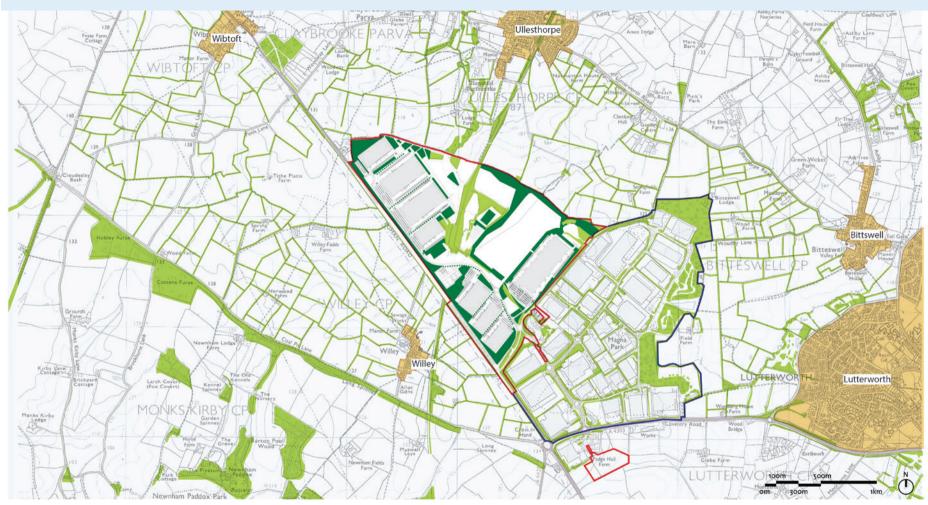

# Proposed Magna Park Extension Site















# Conceptual Layout of the Extension Site















# Illustrative Draft Masterplan and Context















# Proposed "Area of Separation"















#### The Heritage Resource













### **Existing Site Constraints**















# Primary Landscape Buffer and Habitat Connectivity















# Existing and Proposed Woodland Planting















# Public and Permissive Rights of Way















# Illustrative Masterplan















# Illustrative Landscape Masterplan













# Mere Lane Lagoon - Existing View















# Mere Lane Lagoon - Proposed View













# Existing Wetland















# Existing Wetland - Proposed View















# Scheduled Monument: Bittesby Deserted Medieval Village















# Proposed View of Bittesby Deserted Medieval Village















# Proposed View of Bittesby Deserted Medieval Village















# Railway Embankment - Existing View















# Railway Embankment - Proposed View















# Railway Embankment - Existing View















# Railway Embankment - Proposed View















# North of Deserted Medieval Village - Exis