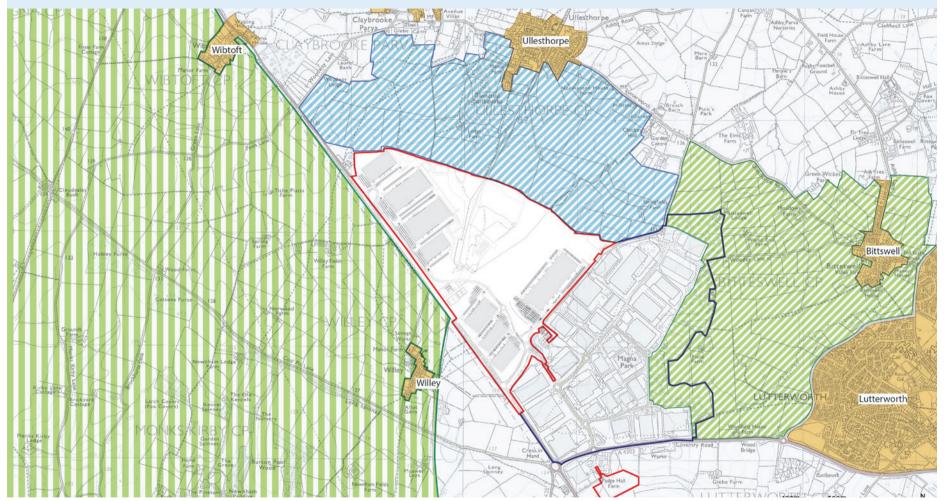

# Proposed Magna Park Extension Site















# Conceptual Layout of the Extension Site















# Illustrative Draft Masterplan and Context















# Proposed "Area of Separation"















#### The Heritage Resource













### **Existing Site Constraints**















# Primary Landscape Buffer and Habitat Connectivity















# Existing and Proposed Woodland Planting















# Public and Permissive Rights of Way















# Illustrative Masterplan















# Illustrative Landscape Masterplan













# Mere Lane Lagoon - Existing View















# Mere Lane Lagoon - Proposed View













# Existing Wetland















# Existing Wetland - Proposed View















# Scheduled Monument: Bittesby Deserted Medieval Village















# Proposed View of Bittesby Deserted Medieval Village















# Proposed View of Bittesby Deserted Medieval Village















# Railway Embankment - Existing View