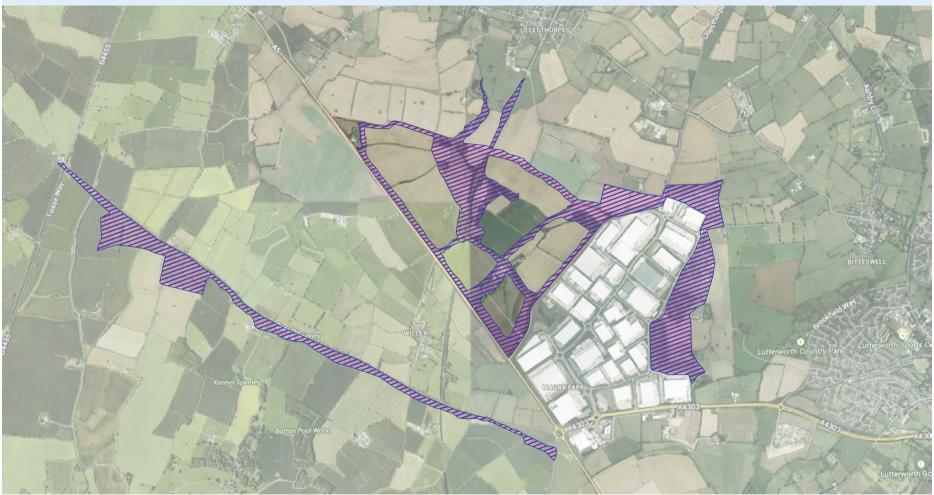

# Proposed Magna Park Extension Site















# Conceptual Layout of the Extension Site















# Illustrative Draft Masterplan and Context















# Proposed "Area of Separation"















#### The Heritage Resource













### **Existing Site Constraints**















# Primary Landscape Buffer and Habitat Connectivity















# Existing and Proposed Woodland Planting















# Public and Permissive Rights of Way















# Illustrative Masterplan















# Illustrative Landscape Masterplan













# Mere Lane Lagoon - Existing View















# Mere Lane Lagoon - Proposed View













# Existing Wetland















# Existing Wetland - Proposed View















# Scheduled Monument: Bittesby Deserted Medieval Village















# Proposed View of Bittesby Deserted Medieval Village















# Proposed View of Bittesby Deserted Medieval Village















# Railway Embankment - Existing View















# Railway Embankment - Proposed View















# Railway Embankment - Existing View















# Railway Embankment - Proposed View