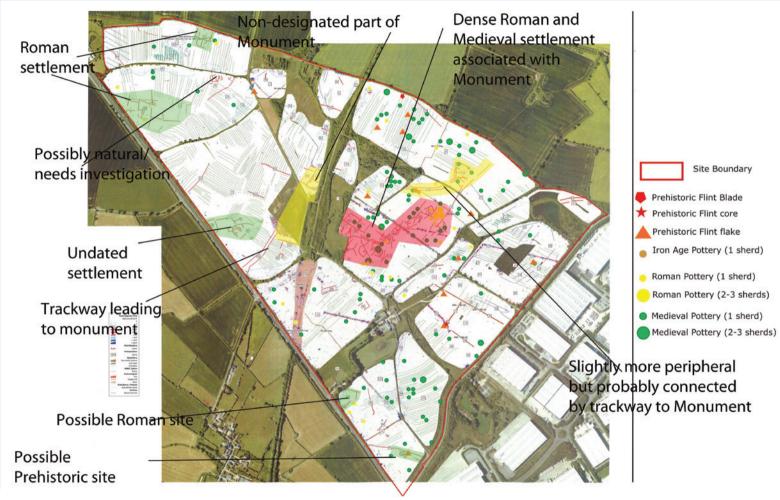

# Proposed Magna Park Extension Site















# Conceptual Layout of the Extension Site















# Illustrative Draft Masterplan and Context















# Proposed "Area of Separation"















#### The Heritage Resource













### **Existing Site Constraints**















# Primary Landscape Buffer and Habitat Connectivity















# Existing and Proposed Woodland Planting















# Public and Permissive Rights of Way















# Illustrative Masterplan















# Illustrative Landscape Masterplan













# Mere Lane Lagoon - Existing View















# Mere Lane Lagoon - Proposed View













# Existing Wetland















# Existing Wetland - Proposed View















# Scheduled Monument: Bittesby Deserted Medieval Village















# Proposed View of Bittesby Deserted Medieval Village















# Proposed View of Bittesby Deserted Medieval Village















# Railway Embankment - Existing View















# Railway Embankment - Propo