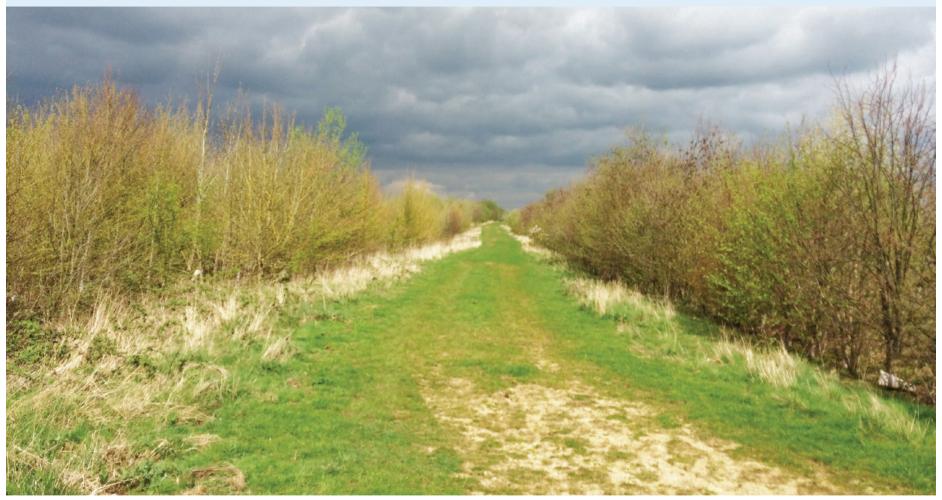

#### The Heritage Resource













### **Existing Site Constraints**















# Primary Landscape Buffer and Habitat Connectivity















# Existing and Proposed Woodland Planting















# Public and Permissive Rights of Way















# Illustrative Masterplan















# Illustrative Landscape Masterplan













# Mere Lane Lagoon - Existing View















# Mere Lane Lagoon - Proposed View













# Existing Wetland















# Existing Wetland - Proposed View















# Scheduled Monument: Bittesby Deserted Medieval Village















# Proposed View of Bittesby Deserted Medieval Village















# Proposed View of Bittesby Deserted Medieval Village















# Railway Embankment - Existing View















# Railway Embankment - Proposed View















# Railway Embankment - Existing View















# Railway Embankment - Proposed View















# North of Deserted Medieval Village - Existing View















# North of Deserted Medieval Village - Proposed View