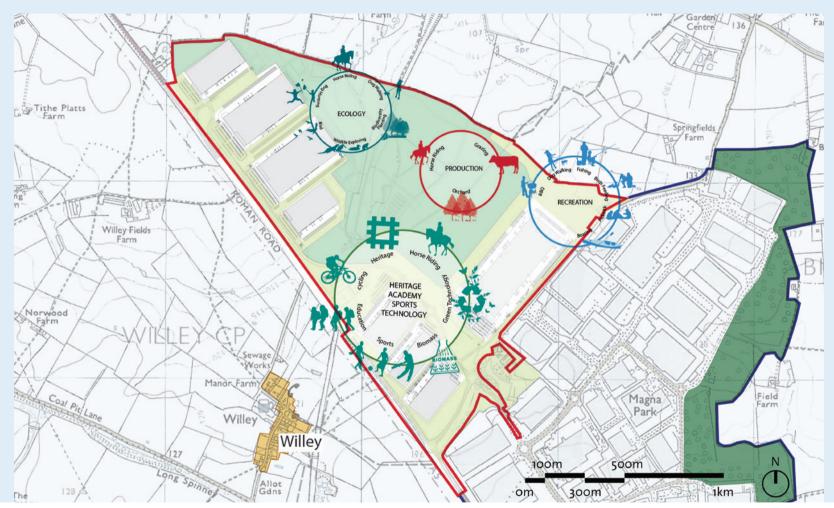

# Proposed Magna Park Extension Site















# Conceptual Layout of the Extension Site















# Illustrative Draft Masterplan and Context















# Proposed "Area of Separation"















#### The Heritage Resource













### **Existing Site Constraints**















# Primary Landscape Buffer and Habitat Connectivity















# Existing and Proposed Woodland Planting















# Public and Permissive Rights of Way















# Illustrative Masterplan















# Illustrative Landscape Masterplan













# Mere Lane Lagoon - Existing View















# Mere Lane Lagoon - Proposed View













# Existing Wetland















# Existing Wetland - Proposed View















# Scheduled Monument: Bittesby Deserted Medieval Village















# Proposed View of Bittesby Deserted Medieval Village















#