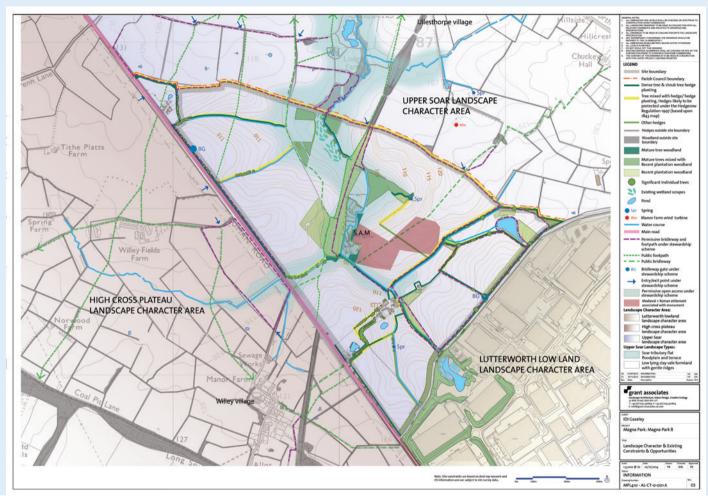

### **Existing Site Constraints**

# Primary Landscape Buffer and Habitat Connectivity

# Existing and Proposed Woodland Planting

# Public and Permissive Rights of Way