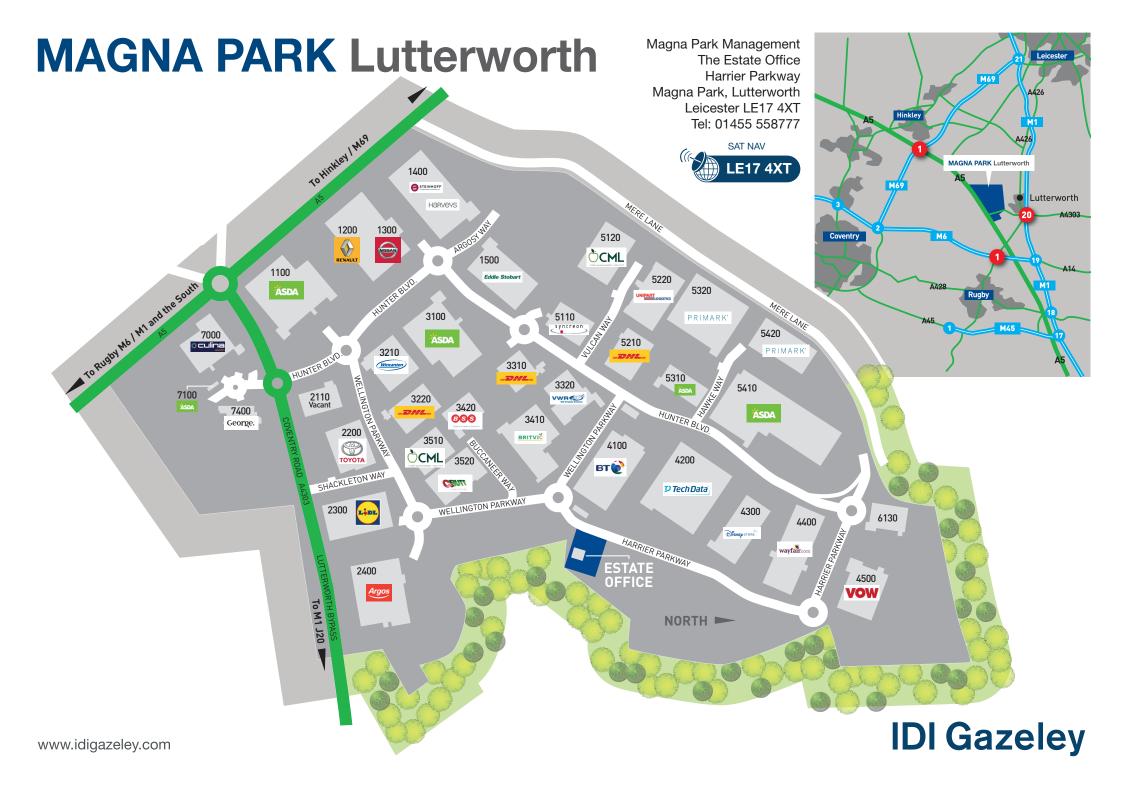

## **MAGNA PARK Lutterworth**

Magna Park covers 500 acres and provides up to 7.7 million sq ft of floor space of B8 distribution.

All the roads at Magna Park are privately owned and parking is NOT allowed at any time on the park's road system; this allows ease of delivery and congestion-free roads.

For 24hr assistance please consult Magna Park Management via the contact details below.

Magna Park Management The Estate Office Harrier Parkway Magna Park, Lutterworth Leicester LE17 4XT

Tel: 01455 558777