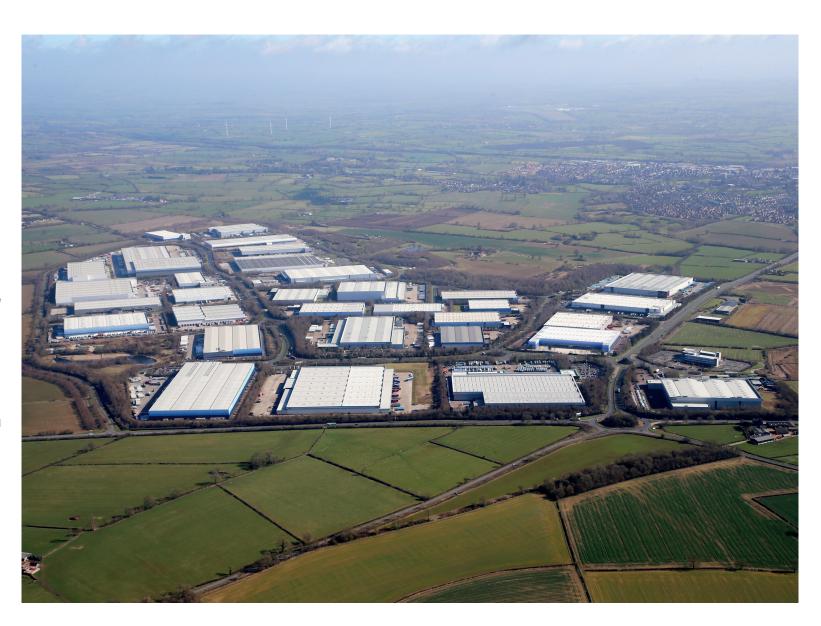

## The Ultimate Distribution Centre

IDI Gazeley's flagship project, Magna Park, is Britain's first and Europe's largest dedicated distribution park, and is acclaimed within the industry for setting new standards in concept, design and management.

Magna Park covers 500 acres and provides up to 7.7 million sq ft of floor space of B8 distribution.

All the roads at Magna Park are privately owned and parking is NOT allowed at any time on the park's road system; this allows ease of delivery and congestion-free roads.