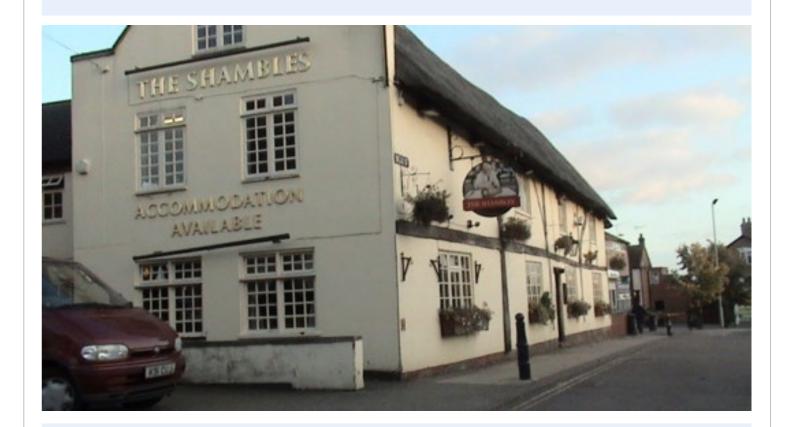

### THE SHAMBLES

This former abattoir and butchers is the oldest timber framed building in Lutterworth a historic thatched roof property dating back to the 16th century.

#### Facilities:

High quality en-suite accommodation with HD TV's Award Winning Food and Cask Ale's Live Music Games Room, Free Wi-Fi and Sky Sports

10-12 Bell Street, Lutterworth LE17 4DW 01455 552620 theshambleslutterworth.co.uk