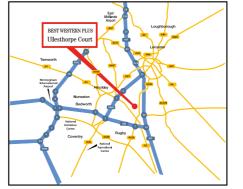

#### LOCATION / HOW TO FIND US:

M69, J1 A5 south 3 miles, left on B577 following brown golf club tourist signs. Turn left after hump bridge into Frolesworth Road, hotel 500 yards on right.

Postcode: LE17 5BZ

Nearest City: Leicester, 19 miles M1, J20, 41/2 miles Motorway:

Coventry 17 miles, Birmingham 29 miles Airport:

Railway: Hinckley 7 miles, Rugby 11 miles