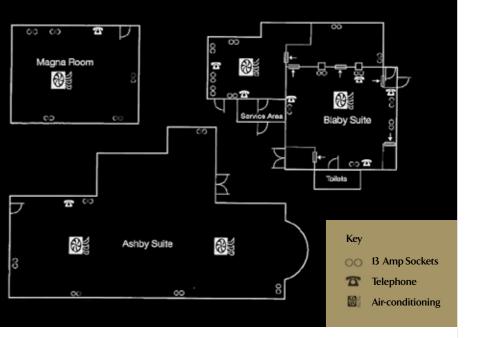

#### CONFERENCE CAPACITY

|                   | Max<br>Length | Max<br>Width | Max<br>Height | Theatre<br>Style | Class<br>Room | Board<br>Room | U<br>Shape | Banquet |    |     | Blackout |
|-------------------|---------------|--------------|---------------|------------------|---------------|---------------|------------|---------|----|-----|----------|
| Blaby Lower Level | 10            | 10           | 3             | 80               | 48            | 30            | 30         | 125     | 36 | 1st | Υ        |
| Blaby Upper Level | 8             | 7            | 2             | 30               | 15            | 20            | 18         | 40      | 18 | 1st | N        |
| Magna             | 8             | 5            | 2             | 20               | 10            | 16            | 14         | 20      | 0  | 1st | Υ        |
| Ashby             | 11            | 7            | 3             | 50               | 20            | 26            | 26         | 60      | 24 | 1st | Υ        |
| Boardroom         | 7             | 5            | 3             | 0                | 0             | 16            | 0          | 0       | 0  | 2nd | Υ        |